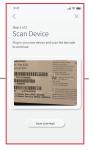

3 Enter your personal information. The password you enter here will be used to access the app.

Select "SIGN UP" towards the bottom of the screen.

Select "Yes" to continue.

Tap the QR code that appears within the app. (You will be asked to allow access to your camera.) Point your camera at the QR Code found on the side of your router, (example shown below).

Select OK.

Default Settings
SSID: CXNK001870CD
ONU MAC: 000031841844
Security Type-WPA2.AES
WPA Kwy-84f1415608b2cb13
IP Address: 192-108.1.1
User/Password:admin/3f7b1e66

Tap the "Click here to skip" text since your Wi-Fi is already working.