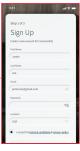

3 Enter your personal information. The password you enter here will be used to access the app.

Select "SIGN UP" towards the bottom of the screen.

Select "Yes" to continue.

Tap the QR code that appears within the app. (You will be asked to allow access to your camera.) Point your camera at the QR Code found on the side of your router, (example shown below).