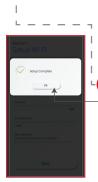

## Get started with the App

**ArisControl** allows you to easily manage your home or small business Wi-Fi network within minutes. Download the app and take control of your Wi-Fi network today!

Download the app. You can search either the Apple App Store or Google Play Store for:
'ArisControl', then install it on your mobile device.





3 Enter your personal information. The password you enter here will be used to access the app.





Select "SIGN UP" towards the bottom of the screen.



Select "Yes" to continue.

Tap the QR code that appears within the app. (You will be asked to allow access to your camera.) Point your camera at the QR Code found on the side of your router, (example shown below).

Select OK.



Default Settings
SSID: CXNK001870CD
ONU MAC: 000031841844
Security Type-WPA2.AES
WPA Kwy-84f1415608b2cb13
IP Address: 192-108.1.1
User/Password:admin/3f7b1e66



Tap the "Click here to skip" text since your Wi-Fi is already working.

L- Click Submit and you're done!

## Need help?

Phone: 501.374.2322 Toll-Fee: 877.770.2322 Email: support@aristotle.net